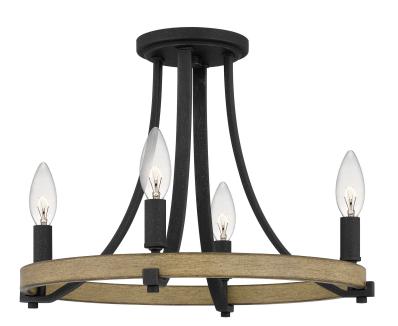

# DIMENSIONS

| Dimensions: 16.25" W x 12.25" H x 16.25" D |
|--------------------------------------------|
| Canopy Dimensions: 5.00"W x 0.75"D         |
| Weight: 3.52 lbs                           |

#### DETAILS

Material: STEEL

### LAMPING

| Light Source: Incandescent |   |
|----------------------------|---|
| Bulb Included: No          |   |
| Bulb Type: Candelabra Base | _ |
| Bulb Quantity: 4           | _ |
| Watts per Bulb: 60         | _ |