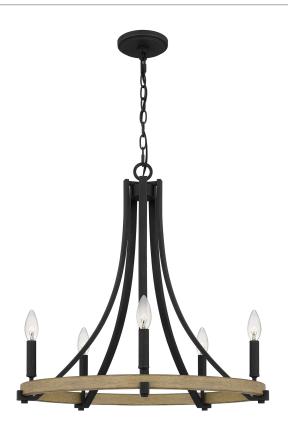

## **CMS5024GK**

Colombes Chandelier Grey Ash

## **DIMENSIONS**

Dimensions: 24.00" W x 24.00" H x 24.00" D

Overall Height: 76"

Canopy Dimensions: 5.00"W x 0.75"D

Chain/Downrod Length: 4'

Weight: 8.84 lbs

**DETAILS** 

Material: STEEL

**LAMPING** 

Light Source: Incandescent

Bulb Included: No

Bulb Type: Candelabra Base

Bulb Quantity: 5

Watts per Bulb: 60

**ELECTRICAL** 

Dimmable: Yes