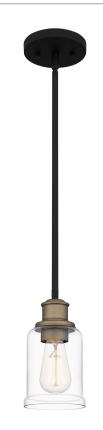

## COX1504MBK

Cox Mini Pendant Matte Black

# **DIMENSIONS**

Dimensions: 4.50" W x 8.50" H x 4.50" D

Overall Height: 47.25"

Canopy Dimensions: 5.00"W x 0.75"D

Chain/Downrod Length: 2 (0.5"D x 6") and 2 (0.5"D x 12")

Down Rods

Weight: 2.77 lbs

## **DETAILS**

Material: STEEL

Glass/Shade Description: Clear Glass - Glass

- Transparent