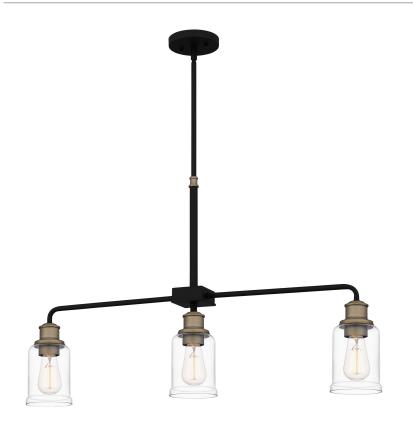

### COX336MBK

Cox Island Light Matte Black

## **DIMENSIONS**

Dimensions: 36.00" W x 21.25" H x 4.50" D

Overall Height: 60"

Canopy Dimensions: 5.00"W x 0.75"D

Chain/Downrod Length: 2 (0.5"D x 6") and 2 (0.5"D x 12")

Down Rods

Weight: 6.60 lbs

### **DETAILS**

Material: STEEL

Glass/Shade Description: Clear Glass - Glass

- Transparent

# **LAMPING**

Light Source: Incandescent

Bulb Included: No

Bulb Type: Medium Base

**Bulb Quantity: 3** 

Watts per Bulb: 100