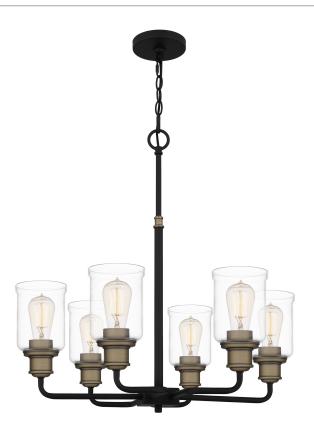

Cox Chandelier Matte Black

#### DIMENSIONS

| Dimensions: 25.00" W x 26.00" H x 22.50" D |
|--------------------------------------------|
| Overall Height: 78.75"                     |
| Canopy Dimensions: 5.00"W x 0.75"D         |
| Chain/Downrod Length: 4'                   |
| Weight: 10.34 lbs                          |

# DETAILS

| Material: STEEL                              |
|----------------------------------------------|
| Glass/Shade Description: Clear Glass - Glass |
| - Transparent                                |