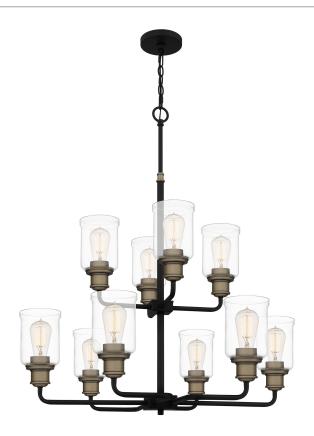

#### COX5030MBK

Cox Chandelier Matte Black

## **DIMENSIONS**

Dimensions: 30.00" W x 36.00" H x 27.00" D

Overall Height: 136.75"

Canopy Dimensions: 5.00"W x 0.75"D

Chain/Downrod Length: 8'

Weight: 17.45 lbs

## **DETAILS**

Material: STEEL

Glass/Shade Description: Clear Glass - Glass

- Transparent

# **LAMPING**

Light Source: Incandescent

Bulb Included: No

Bulb Type: Medium Base

Bulb Quantity: 10

Watts per Bulb: 100