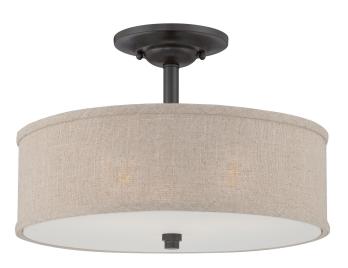

#### DIMENSIONS

| Dimensions: 17.00" W x 12.50" H x 17.00" D |
|--------------------------------------------|
| Canopy Dimensions: 6.50"W x 1.50"D         |
| Weight: 5.36 lbs                           |

### DETAILS

| Material: STEEL                         |
|-----------------------------------------|
| Glass/Shade Description: Khaki Fabric - |
| Fabric - N/A                            |
|                                         |

# LAMPING

| Light Source: Incandescent                                      |
|-----------------------------------------------------------------|
| Bulb Included: No                                               |
| Bulb Type: Medium Base                                          |
| Bulb Quantity: 3                                                |
| Watts per Bulb: 100                                             |
| Diffusers: Comes with 1 Diffuser: G3458DI at 0.0" x 0.0" x 0.0" |