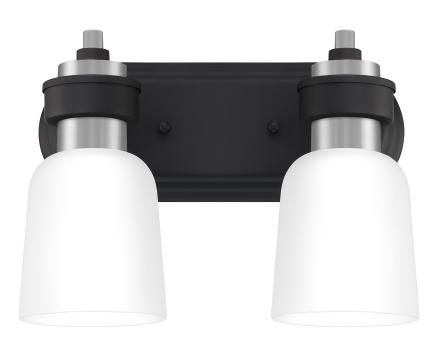

### CRD8613BN

Conrad Bath Light Brushed Nickel

# **DIMENSIONS**

Dimensions: 12.50" W x 9.00" H x 7.25" D

Backplate Dimensions: 4.50"H x 12.00"W

HCWO: 6.75"

Weight: 4.29 lbs

## **DETAILS**

Material: STEEL

Glass/Shade Description: White Etched Glass

- Glass - Frosted