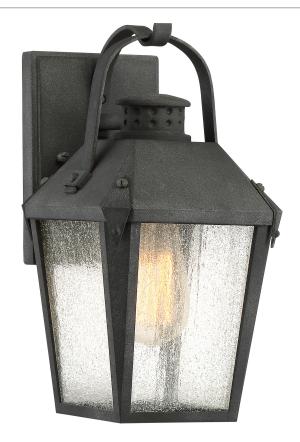

# CRG8406MB

Carriage Outdoor Lantern Mottled Black

# **DETAILS**

Material: ALUMINUM

Glass/Shade Description: Clear Seedy Glass -

Glass - Seeded