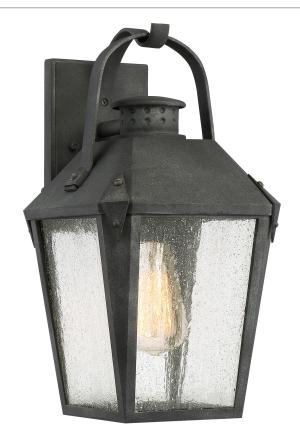

## CRG8408MB

Carriage Outdoor Lantern Mottled Black

# **DETAILS**

Material: ALUMINUM

Glass/Shade Description: Clear Seedy Glass -

Glass - Seeded