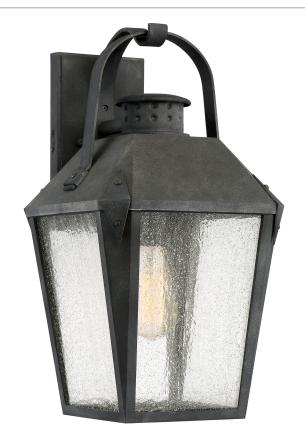

# CRG8410MB

Carriage Outdoor Lantern Mottled Black

## **DETAILS**

Material: ALUMINUM

Glass/Shade Description: Clear Seedy Glass -

Glass - Seeded