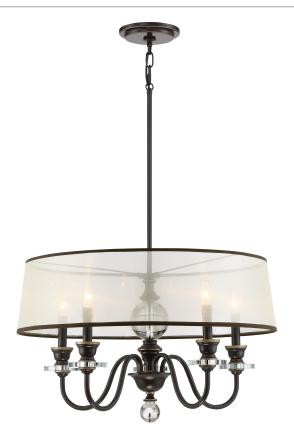

### CRY5005PN

Ceremony Chandelier Palladian Bronze

# **DIMENSIONS**

Dimensions: 25.00" W x 15.50" H x 25.00" D

Overall Height: 56.25"

Canopy Dimensions: 6.00"W x 6.00"D

Chain/Downrod Length: 2 (0.5"D x 6") and 2 (0.5"D x 12")

Down Rods

Weight: 13.40 lbs

## **DETAILS**

Material: STEEL

Glass/Shade Description: Amber Organza

Shade - Fabric - N/A

#### **LAMPING**

Light Source: Incandescent

Bulb Included: No

Bulb Type: Candelabra Base

**Bulb Quantity: 5** 

Watts per Bulb: 60