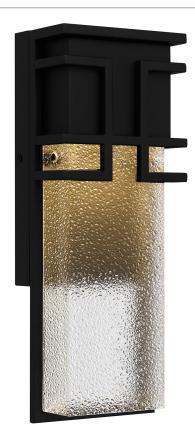

#### DAY8406EK

Daymon Outdoor Lantern Earth Black

### **DETAILS**

Material: STEEL

Glass/Shade Description: Clear Diamond

Glass - Glass - Hammered