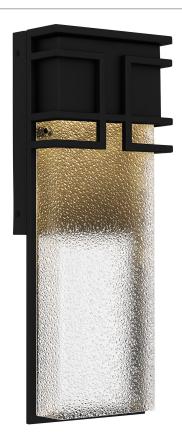

### **DAY8407EK**

Daymon Outdoor Lantern Earth Black

### **DETAILS**

Material: STEEL

Glass/Shade Description: Clear Diamond

Glass - Glass - Hammered