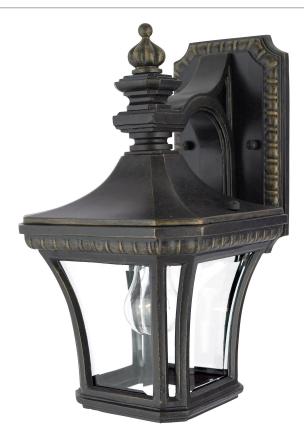

#### **DE8958IB**

Devon Outdoor Lantern Imperial Bronze

## **DETAILS**

Material: ALUMINUM

Glass/Shade Description: Clear Beveled

Glass - Glass - Beveled