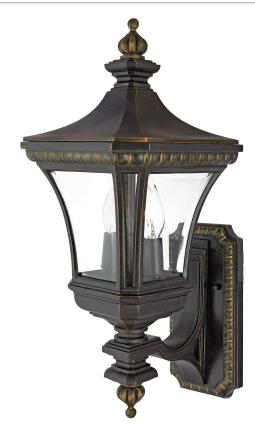

#### **DE8959IB**

Devon Outdoor Lantern Imperial Bronze

# **DETAILS**

Material: ALUMINUM

Glass/Shade Description: Clear Beveled

Glass - Glass - Beveled