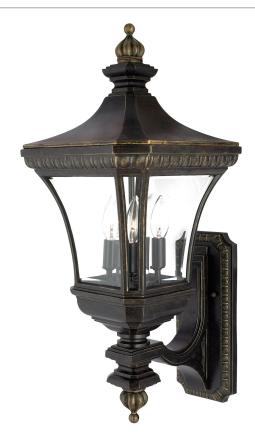

#### **DE8960IB**

Devon Outdoor Lantern Imperial Bronze

# **DETAILS**

Material: ALUMINUM

Glass/Shade Description: Clear Beveled

Glass - Glass - Beveled