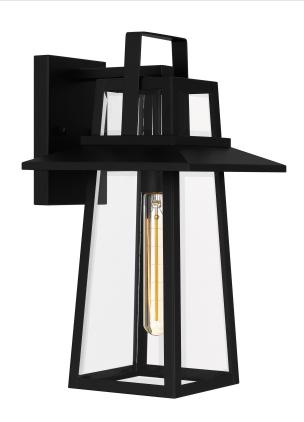

#### DEV8408MBK

Devonport Outdoor Matte Black

# **DIMENSIONS**

Dimensions: 8.50" W x 15.50" H x 9.25" D

Backplate Dimensions: 6.75"H x 4.50"W

HCWO: 4.25"

Weight: 5.50 lbs

## **DETAILS**

Material: STEEL

Glass/Shade Description: Clear Beveled

Glass - Glass - Transparent

# **LAMPING**

Light Source: Incandescent

Bulb Included: No

Bulb Type: Medium Base

Bulb Quantity: 1

Watts per Bulb: 100

#### **ELECTRICAL**

Dimmable: Yes

Voltage: 120v

Wire Length: 0.5'

#### INSTALLATION

Location Rating: Wet

Install Position: Down

We reserve the right to revise the design of components of any product due to parts availability or change in our Listed Mark standards without assuming any obligation or liability to modify any products previously manufactured and without notice. This literature depicts a product DESIGN that is the SOLE and EXCLUSIVE PROPERTY of Quoizel Inc. Compliance with U.S. COPYRIGHT and PATENT requirements, notification is hereby presented in this form that this literature, or this product depicts, is NOT to be copied, altered or used in any manner without the express written consent of, or contray to the best interests of Quoizel Inc. 03/31/2013