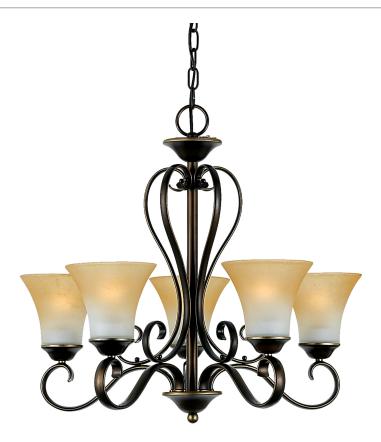

#### **DH5005PN**

Duchess Chandelier Palladian Bronze

### **DETAILS**

Material: STEEL

Glass/Shade Description: Champagne

Alabaster - Glass - Alabaster