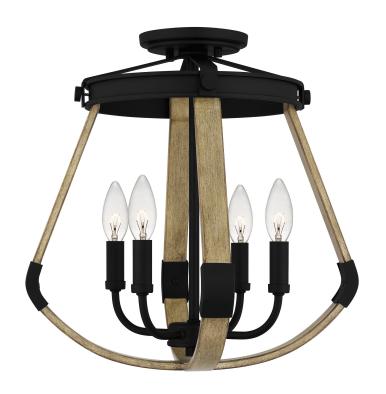

### **DMA1716MBK**

Demura Semi-Flush Mount Matte Black

## **DIMENSIONS**

Dimensions: 15.75" W x 15.75" H x 15.75" D

Canopy Dimensions: 5.00"W x 0.75"D

Weight: 7.26 lbs

## **DETAILS**

Material: STEEL

# **LAMPING**

Light Source: Incandescent

Bulb Included: No

Bulb Type: Candelabra Base

Bulb Quantity: 4

Watts per Bulb: 60