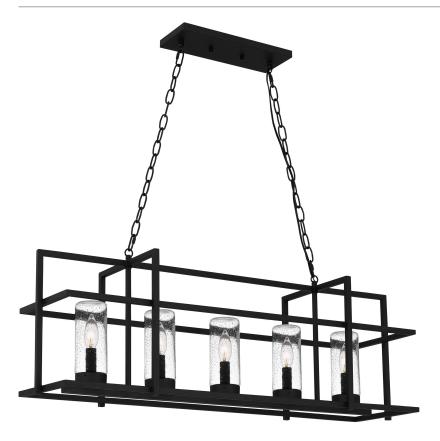

# **DIMENSIONS**

Dimensions: 37.00" W x 13.50" H x 11.00" D

Overall Height: 113.25"

Canopy Dimensions: 12.00"W x 0.75"D

Chain/Downrod Length: 8'

Weight: 16.20 lbs

## **DETAILS**

Material: STEEL

Glass/Shade Description: Clear Seedy Glass -

Glass

#### **LAMPING**

Light Source: Both

Bulb Included: No

Bulb Type: Candelabra Base

**Bulb Quantity: 5** 

Watts per Bulb: 60