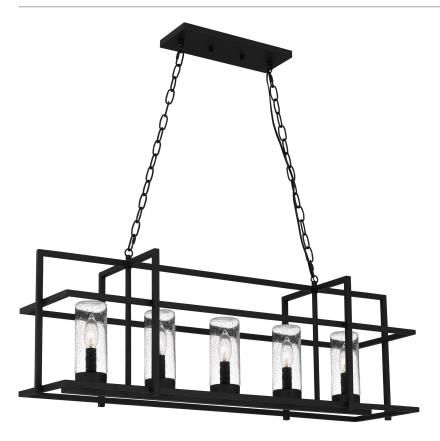

# DMN537EK

Damien Island Light Earth Black

## **DIMENSIONS**

Dimensions: 37.00" W x 13.50" H x 11.00" D

Overall Height: 113.25"

Canopy Dimensions: 12.00"W x 0.75"D

Chain/Downrod Length: 8'

Weight: 16.20 lbs

### **DETAILS**

Material: STEEL

Glass/Shade Description: Clear Seedy Glass -

Glass

#### **LAMPING**

Light Source: Incandescent

Bulb Included: No

Bulb Type: Candelabra Base

Bulb Quantity: 5

Watts per Bulb: 60