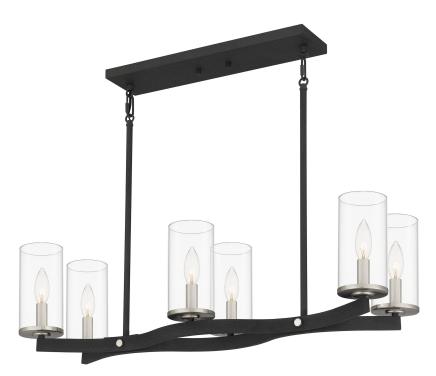

#### DIMENSIONS

| Dimensions: 32.00" W x 8.75" H x 10.25" D                             |
|-----------------------------------------------------------------------|
| Overall Height: 42.5"                                                 |
| Canopy Dimensions: 18.00"W x 0.75"D                                   |
| Chain/Downrod Length: 2 (0.5"D x 6") and 2 (0.5"D x 12")<br>Down Rods |
| Weight: 10.50 lbs                                                     |

## DETAILS

| Material: STEEL                      |
|--------------------------------------|
| Glass/Shade Description: Clear Glass |
|                                      |

## LAMPING

| Light Source: Incandescent |
|----------------------------|
| Bulb Included: No          |
| Bulb Type: Candelabra Base |
| Bulb Quantity: 6           |
| Watts per Bulb: 60         |
| Bulb Quantity: 6           |