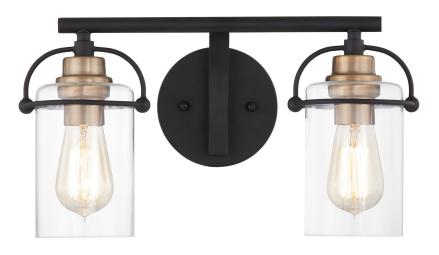

#### EMR8602MBK

Emerson Bath Matte Black

## **DETAILS**

Material: STEEL

Glass/Shade Description: Clear Glass - Glass

- Transparent

# **DIMENSIONS**

Dimensions: 16.00" W x 8.75" H x 6.75" D

Backplate Dimensions: 5.00"H x 5.00"W

HCWO: 5.25"

Weight: 3.65 lbs

We reserve the right to revise the design of components of any product due to parts availability or change in our Listed Mark standards without assuming any obligation or liability to modify any products previously manufactured and without notice. This literature depicts a product DESIGN that is the SOLE and EXCLUSIVE PROPERTY of Quoizel Inc. Compliance with U.S. COPYRIGHT and PATENT requirements, notification is hereby presented in this form that this literature, or this product depicts, is NOT to be copied, altered or used in any manner without the express written consent of, or contray to the best interests of Quoizel Inc. 03/31/2013