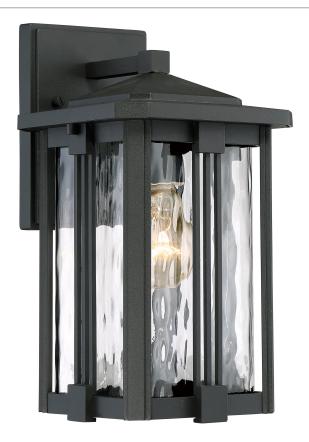

## **EVG8407EK**

Everglade Outdoor Lantern Earth Black

# **DETAILS**

Material: ALUMINUM

Glass/Shade Description: Clear Water Glass -

Glass - Water