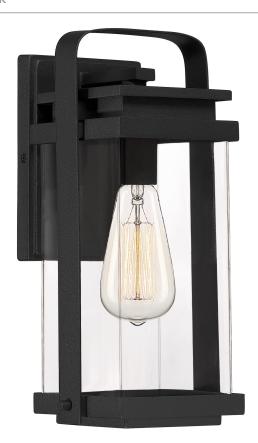

## **EXH8406EK**

Exhibit Outdoor Lantern Earth Black

## **DETAILS**

Material: ALUMINUM

Glass/Shade Description: Clear - Glass -

Transparent