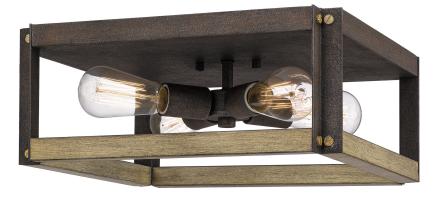

### DETAILS

| Material: STEEL                 |   |
|---------------------------------|---|
| Glass/Shade Description: - None | _ |
|                                 | _ |