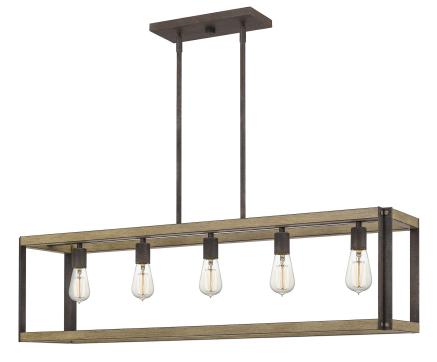

# DETAILS

| Material: STEEL                 |   |
|---------------------------------|---|
| Glass/Shade Description: - None | - |
|                                 | _ |

## DIMENSIONS

| Dimensions: 42.00" W x 11.50" H x 9.50" D                             |
|-----------------------------------------------------------------------|
| Overall Height: 50.5"                                                 |
| Canopy Dimensions: 11.75"W x 0.75"D                                   |
| Chain/Downrod Length: 4 (0.5"D x 6") and 4 (0.5"D x 12")<br>Down Rods |
| Weight: 16.60 lbs                                                     |