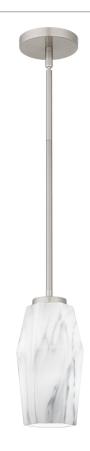

# FOG1505BN

Fogel Mini Pendant Brushed Nickel

# DIMENSIONS

Dimensions: 5.00" W x 10.25" H x 5.00" D

Overall Height: 49"

Canopy Dimensions: 4.75"W x 0.75"D

Chain/Downrod Length: 2 (0.5"D x 6") and 2 (0.5"D x 12")

Down Rods

Weight: 3.41 lbs

# **DETAILS**

Material: STEEL

Glass/Shade Description: Marble Glass -

Glass - Frosted