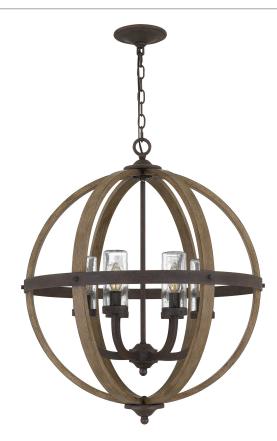

#### FSN2825RK Fusion Rustic Black

### DIMENSIONS

| Dimensions: 24.75" W x 28.50" H x 24.75" D |
|--------------------------------------------|
| Overall Height: 129"                       |
| Canopy Dimensions: 5.50"W x 1.00"D         |
| Chain/Downrod Length: 8'                   |
| Weight: 19.71 lbs                          |