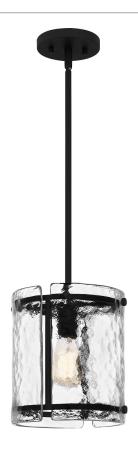

### **FTS1509EK**

Fortress Mini Pendant Earth Black

# **DIMENSIONS**

Dimensions: 9.25" W x 10.00" H x 9.25" D

Overall Height: 49"

Canopy Dimensions: 5.25"W x 0.75"D

Chain/Downrod Length: 2 (0.5"D x 6") and 2 (0.5"D x 12")

Down Rods

Weight: 9.33 lbs

# **DETAILS**

Material: STEEL

Glass/Shade Description: Clear Textured

Glass - Glass - Transparent