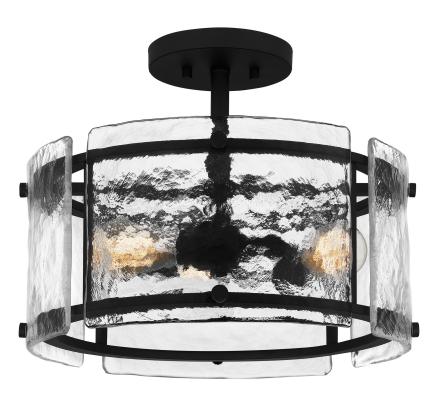

### FTS1716EK

Fortress Semi-Flush Mount Earth Black

### **DETAILS**

Material: STEEL

Glass/Shade Description: Clear Textured

Glass - Glass - Transparent

## **LAMPING**

Light Source: Incandescent

Bulb Included: No

Bulb Type: Medium Base

Bulb Quantity: 3

Watts per Bulb: 100