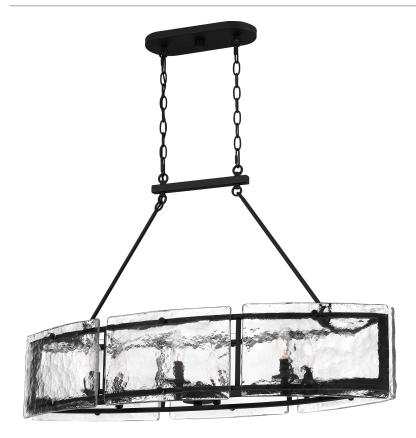

#### FTS638EK

Fortress Island Light Earth Black

# **DIMENSIONS**

Dimensions: 39.00" W x 23.50" H x 15.50" D

Overall Height: 76.75"

Canopy Dimensions: 12.00"W x 0.75"D

Chain/Downrod Length: 4'

Weight: 28.80 lbs

### **DETAILS**

Material: STEEL

Glass/Shade Description: Clear Textured

Glass - Glass - Transparent