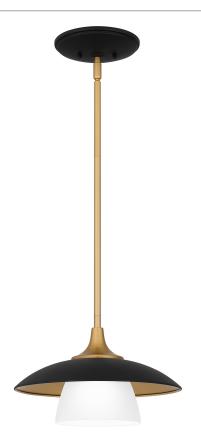

#### **FYT1512EK**

Fayette Mini Pendant Earth Black

# **DIMENSIONS**

Dimensions: 12.00" W x 7.75" H x 12.00" D

Overall Height: 47"

Canopy Dimensions: 6.50"W x 1.00"D

Chain/Downrod Length: 2 (0.5"D x 6") and 2 (0.5"D x 12")

Down Rods

Weight: 4.18 lbs

## **DETAILS**

Material: STEEL

Glass/Shade Description: Etched Glass -

Glass