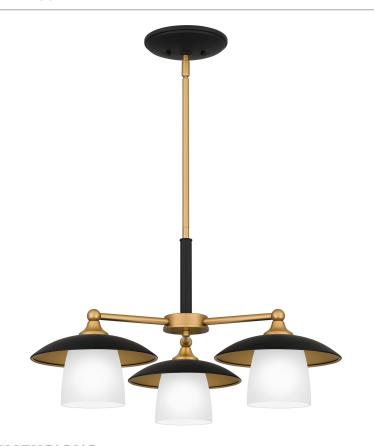

#### FYT5124EK

Fayette Chandelier Earth Black

# **DIMENSIONS**

Dimensions: 24.00" W x 13.75" H x 24.00" D

Overall Height: 52.75"

Canopy Dimensions: 6.50"W x 1.00"D

Chain/Downrod Length: 2 (0.5"D x 6") and 2 (0.5"D x 12")

Down Rods

Weight: 7.85 lbs

## **DETAILS**

Material: STEEL

Glass/Shade Description: Clear Etched Glass

- Glass

#### **LAMPING**

Light Source: Incandescent

Bulb Included: No

Bulb Type: Medium Base

**Bulb Quantity: 3** 

Watts per Bulb: 100