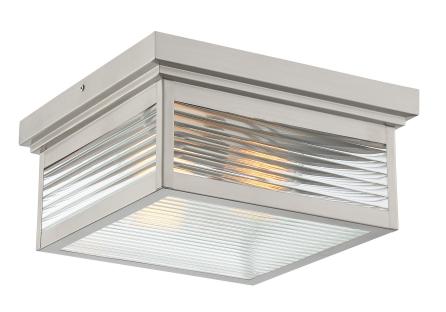

#### **GAR1312SS**

Gardner Flush Mount Stainless Steel

## **DETAILS**

Material: STAINLESS STEEL

Glass/Shade Description: Clear Ribbed Glass

- Glass - Ribbed

Shade 2 Description: Clear Glass Panel with

Horizontal Ribbed Lines - Glass