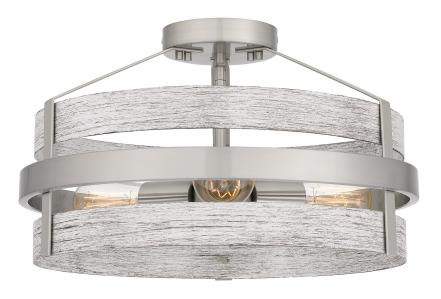

#### **GDN1716BN**

Gadsen Semi-Flush Mount Brushed Nickel

#### **DETAILS**

Material: STEEL

# **DIMENSIONS**

Dimensions: 16.25" W x 9.75" H x 16.25" D

Canopy Dimensions: 5.00"W x 1.00"D

Weight: 6.36 lbs

We reserve the right to revise the design of components of any product due to parts availability or change in our Listed Mark standards without assuming any obligation or liability to modify any products previously manufactured and without notice. This literature depicts a product DESIGN that is the SOLE and EXCLUSIVE PROPERTY of Quoizel Inc. Compliance with U.S. COPYRIGHT and PATENT requirements, notification is hereby presented in this form that this literature, or this product depicts, is NOT to be copied, altered or used in any manner without the express written consent of, or contray to the best interests of Quoizel Inc. 03/31/2013