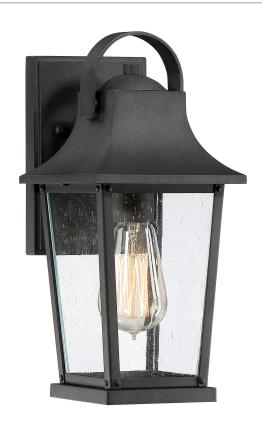

## **GLV8406MB**

Galveston Outdoor Lantern Mottled Black

## **DETAILS**

Material: ALUMINUM

Glass/Shade Description: Clear Seedy Glass -

Glass - Seeded