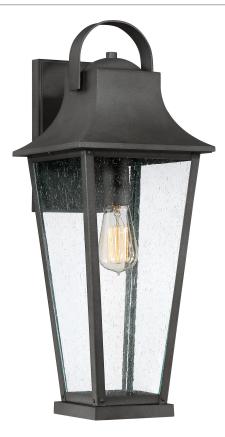

#### GLV8408MB

Galveston Outdoor Lantern Mottled Black

#### DETAILS

| Material: ALUMINUM                           |
|----------------------------------------------|
| Glass/Shade Description: Clear Seedy Glass - |
| Glass - Seeded                               |
| Glass - Seeded                               |