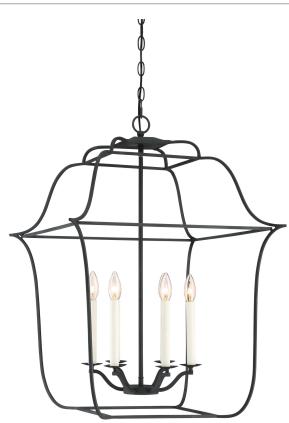

# GLY5206BA

Gallery Pendant Royal Ebony

### DIMENSIONS

| Dimensions: 22.00" W x 30.00" H x 22.00" D |
|--------------------------------------------|
| Overall Height: 131.5"                     |
| Canopy Dimensions: 5.25"W x 5.25"D         |
| Chain/Downrod Length: 8'                   |
| Weight: 9.20 lbs                           |

# DETAILS

Material: STEEL