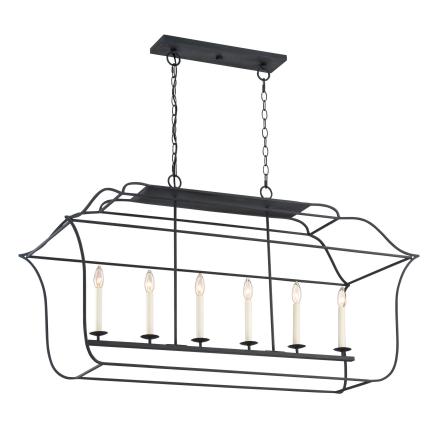

#### **GLY648BA**

Gallery Island Light Royal Ebony

## **LAMPING**

Light Source: Incandescent

Bulb Included: No

Bulb Type: Candelabra Base

Bulb Quantity: 6

Watts per Bulb: 60

#### **DIMENSIONS**

Dimensions: 48.00" W x 25.25" H x 17.25" D

Overall Height: 79.25"

Canopy Dimensions: 17.25"W x 4.75"D

Chain/Downrod Length: 4'

Weight: 14.00 lbs

We reserve the right to revise the design of components of any product due to parts availability or change in our Listed Mark standards without assuming any obligation or liability to modify any products previously manufactured and without notice. This literature depicts a product DESIGN that is the SOLE and EXCLUSIVE PROPERTY of Quoizel Inc. Compliance with U.S. COPYRIGHT and PATENT requirements, notification is hereby presented in this form that this literature, or this product depicts, is NOT to be copied, altered or used in any manner without the express written consent of, or contray to the best interests of Quoizel Inc. 03/31/2013