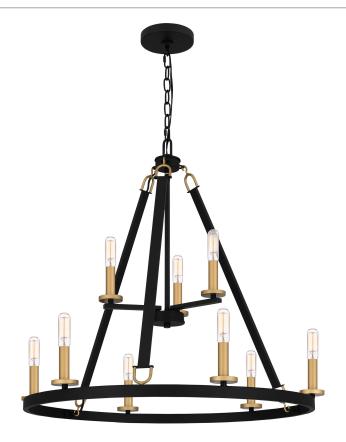

## GRA5029MBK

Graylyn Chandelier Matte Black

# **DIMENSIONS**

Dimensions: 29.00" W x 27.00" H x 29.00" D

Overall Height: 128"

Canopy Dimensions: 5.50"W x 0.75"D

Chain/Downrod Length: 8'

Weight: 10.63 lbs

#### **DETAILS**

Material: STEEL

## **LAMPING**

Light Source: Incandescent

Bulb Included: No

Bulb Type: Candelabra Base

Bulb Quantity: 9

Watts per Bulb: 60