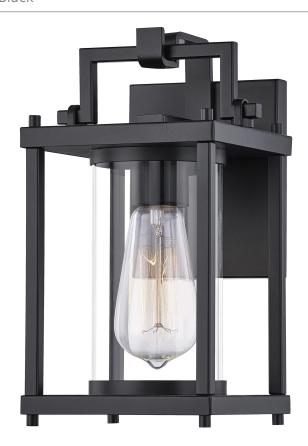

## GRE8406MBK

Garrett Outdoor Lantern Matte Black

# **DETAILS**

Material: STEEL

Glass/Shade Description: Clear Glass - Glass

- Transparent

# **LAMPING**

Light Source: Incandescent

Bulb Included: No

Bulb Type: Medium Base

Bulb Quantity: 1

Watts per Bulb: 100