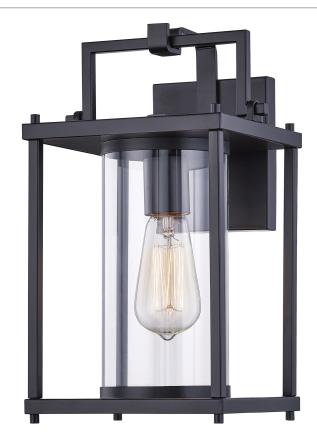

### GRE8408MBK

Garrett Outdoor Lantern Matte Black

# **DIMENSIONS**

Dimensions: 7.50" W x 13.50" H x 8.25" D

Backplate Dimensions: 5.50"H x 4.50"W

HCWO: 4"

Weight: 4.84 lbs

## **DETAILS**

Material: STEEL

Glass/Shade Description: Clear Glass - Glass

- Transparent

# **LAMPING**

Light Source: Incandescent

Bulb Included: No

Bulb Type: Medium Base

Bulb Quantity: 1

Watts per Bulb: 100