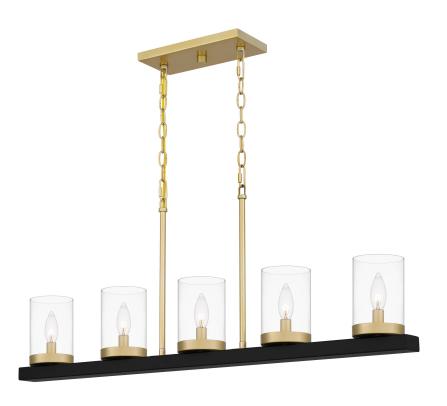

## **GRL539MBK**

Greeley Island Light Matte Black

## **DIMENSIONS**

Dimensions: 39.00" W x 15.50" H x 4.00" D

Overall Height: 68.25"

Canopy Dimensions: 4.75"W x 0.75"D

Chain/Downrod Length: 4'

Weight: 10.80 lbs

## **DETAILS**

Material: STEEL

Glass/Shade Description: Clear Glass - Glass

- Transparent

# **LAMPING**

Light Source: Incandescent

Bulb Included: No

Bulb Type: Candelabra Base

**Bulb Quantity: 5** 

Watts per Bulb: 60