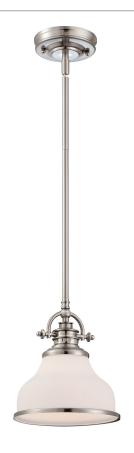

#### **GRT1508BN**

Grant Mini Pendant Brushed Nickel

# **DIMENSIONS**

Dimensions: 8.00" W x 9.50" H x 8.00" D

Overall Height: 48.5"

Canopy Dimensions: 5.00"W x 5.00"D

Chain/Downrod Length: 2 (0.5"D x 6") and 2 (0.5"D x 12")

Down Rods

Weight: 3.70 lbs

## **DETAILS**

Material: STEEL

Glass/Shade Description: Opal Etched Glass -

Glass - Frosted