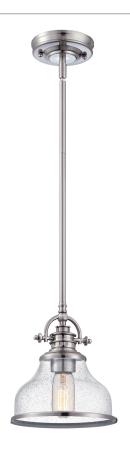

#### GRTS1508BN

Grant Mini Pendant Brushed Nickel

# **DIMENSIONS**

Dimensions: 8.00" W x 9.50" H x 8.00" D

Overall Height: 48.5"

Canopy Dimensions: 5.00"W x 1.00"D

Chain/Downrod Length: 2 (0.5"D x 6") and 2 (0.5"D x 12")

Down Rods

Weight: 3.20 lbs

### **DETAILS**

Material: STEEL

Glass/Shade Description: Clear Seedy Glass -

Glass - Seeded