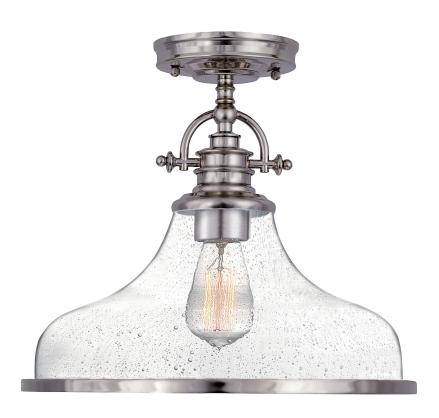

#### GRTS1714BN

Grant Semi-Flush Mount Brushed Nickel

### **DIMENSIONS**

Dimensions: 13.50" W x 12.50" H x 13.50" D

Canopy Dimensions: 5.00"W x 1.00"D

Weight: 5.70 lbs

# **DETAILS**

Material: STEEL

Glass/Shade Description: Clear Seedy Glass -

Glass - Seeded

#### **LAMPING**

Light Source: Incandescent

Bulb Included: No

Bulb Type: Medium Base

Bulb Quantity: 1

Watts per Bulb: 100