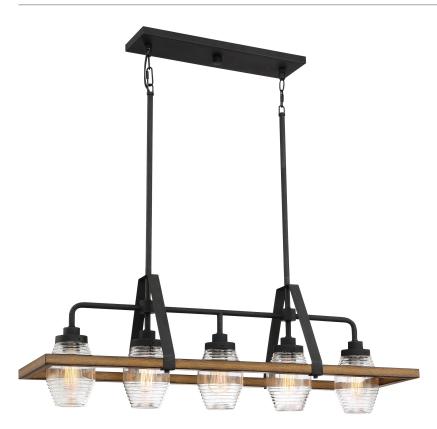

#### DIMENSIONS

| Dimensions: 39.50" W x 14.25" H x 12.00" D                              |
|-------------------------------------------------------------------------|
| Overall Height: 55.75"                                                  |
| Canopy Dimensions: 19.00"W x 0.75"D                                     |
| Chain/Downrod Length: 4 (0.63"D x 6") and 4 (0.63"D x 12")<br>Down Rods |
| Weight: 17.21 lbs                                                       |

## DETAILS

| Material: STEEL                             |
|---------------------------------------------|
| Glass/Shade Description: Clear Ribbed Glass |
| - Glass - Ribbed                            |
|                                             |

#### LAMPING

| Light Source: Incandescent |
|----------------------------|
| Bulb Included: No          |
| Bulb Type: Medium Base     |
| Bulb Quantity: 5           |
| Watts per Bulb: 100        |