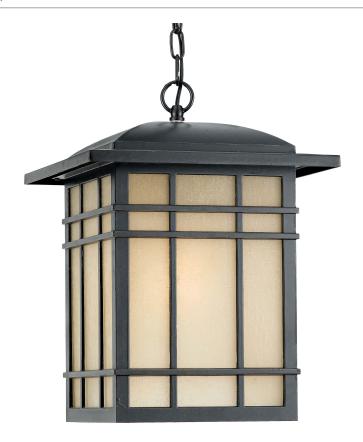

#### **HC1913IB**

Hillcrest Outdoor Lantern Imperial Bronze

## **DETAILS**

Material: ALUMINUM

Glass/Shade Description: Amber Linen -

Glass - N/A